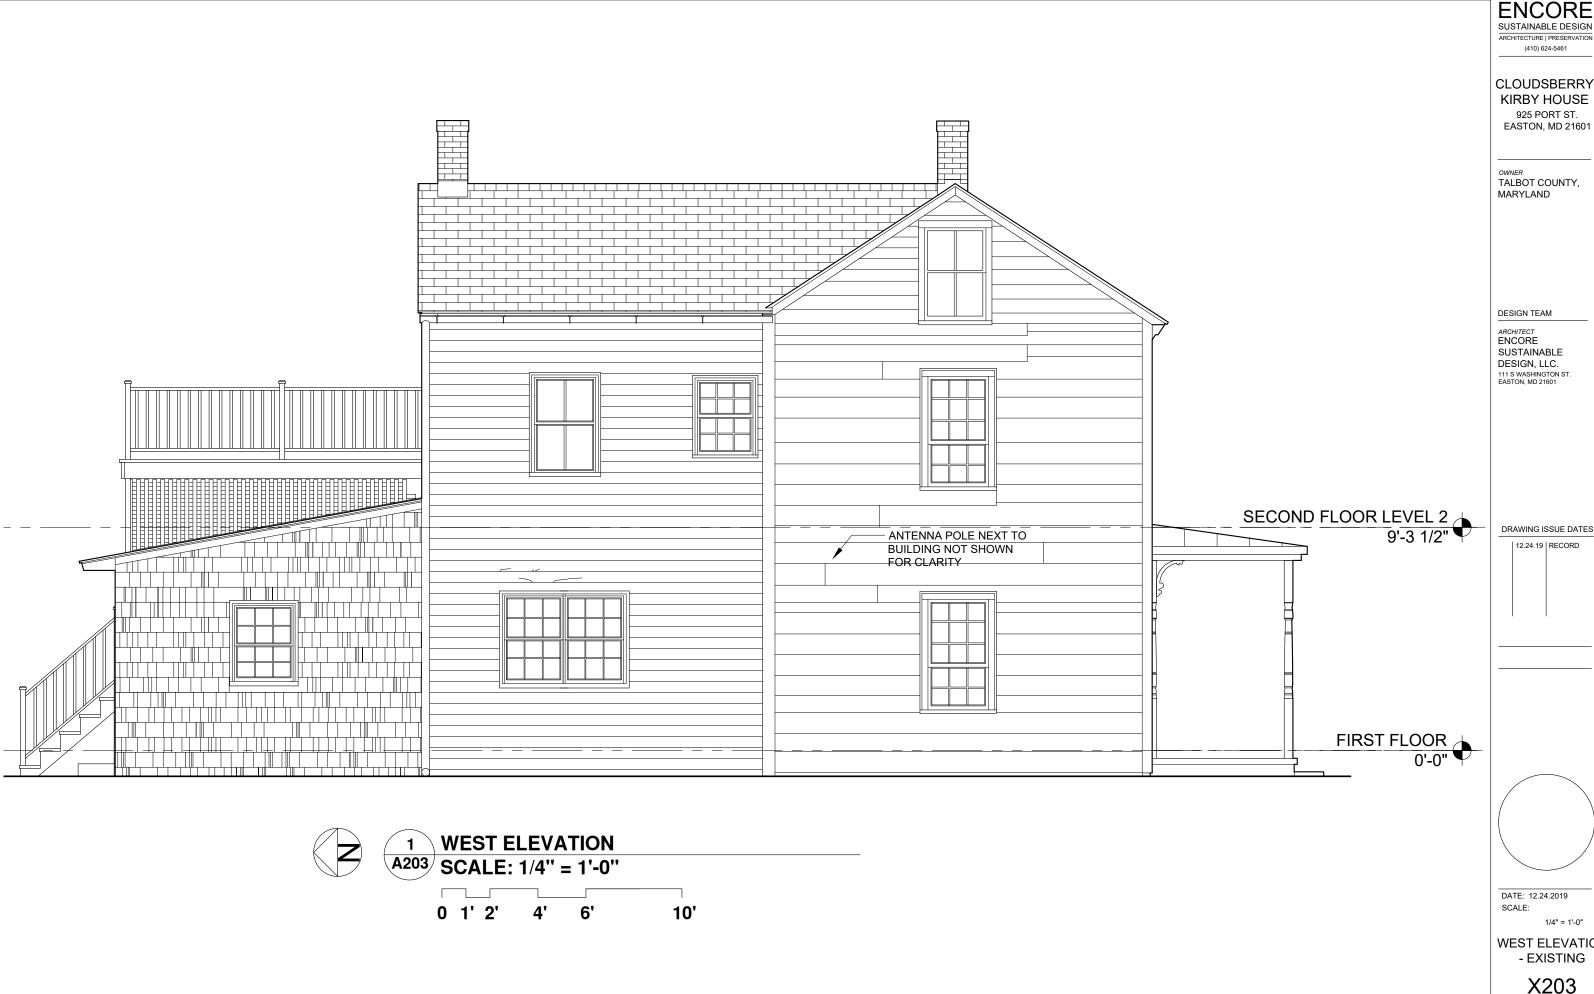

TALBOT COUNTY, MARYLAND

SUSTAINABLE DESIGN, LLC. 111 S WASHINGTON ST. EASTON, MD 21601

DRAWING ISSUE DATES

12.24.19 | RECORD

DATE: 12.24.2019

1/4" = 1'-0"

WEST ELEVATION - EXISTING

0 1' 2' 6' 4' 5'