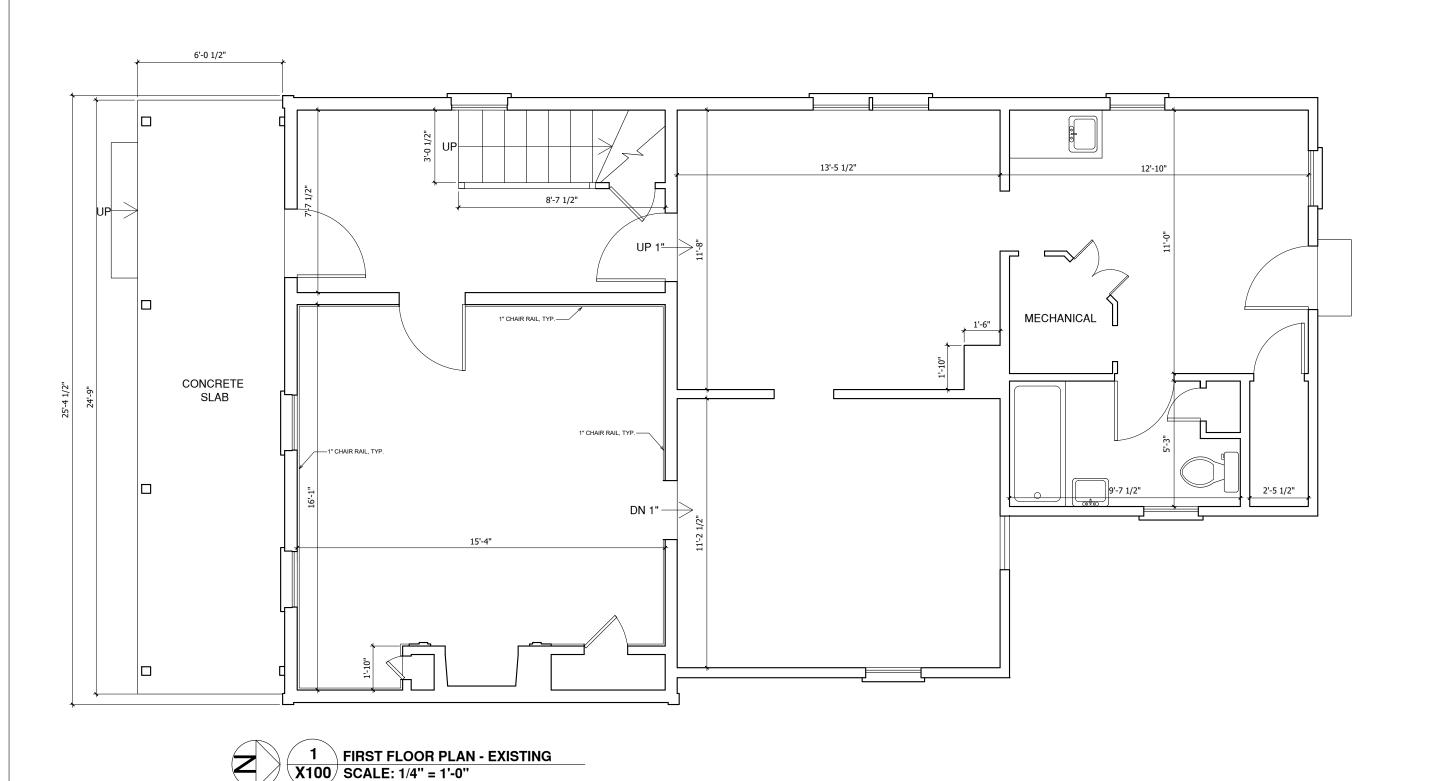

0 1' 2'

10'

ENCORE SUSTAINABLE DESIGN

ARCHITECTURE | PRESERVATION (410) 624-5461

CLOUDSBERRY KIRBY HOUSE 925 PORT ST.

EASTON, MD 21601

OWNER
TALBOT COUNTY,
MARYLAND

DESIGN TEAM

ARCHITECT
ENCORE
SUSTAINABLE
DESIGN, LLC.
111 S WASHINGTON ST.
EASTON, MD 21601

DRAWING ISSUE DATES

DATE: 12.24.2019 SCALE:

1/4" = 1'-0" 1st FLOOR PLAN - EXISTING

10'

ENCORE SUSTAINABLE DESIGN

ARCHITECTURE | PRESERVATION (410) 624-5461