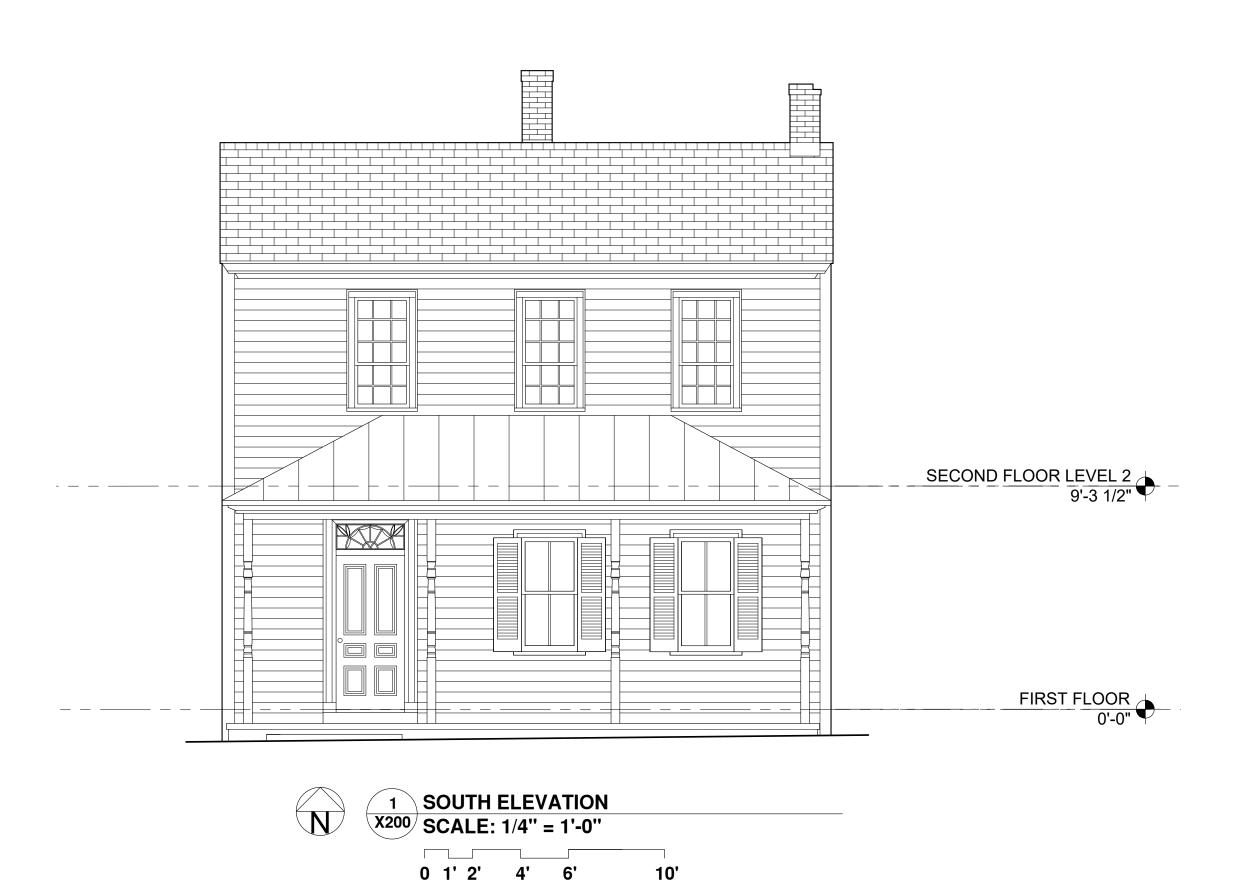

DESIGN TEAM

ARCHITECT ENCORE SUSTAINABLE DESIGN, LLC. 111 S WASHINGTON ST. EASTON, MD 21601

DRAWING ISSUE DATES

12.24.19 | RECORD

DATE: 12.24.2019 SCALE:

SOUTH
ELEVATION
- EXISTING
X200

ENCORE SUSTAINABLE DESIGN ARCHITECTURE | PRESERVATION (410) 624-5461