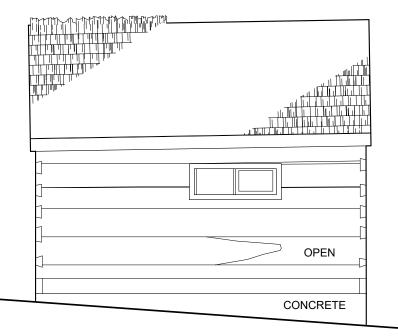

DRAWING ISSUE DATES

| 12.24.19 | RECORD

DATE: 12.24.2019 SCALE: 1/4" = 1'-0" OUT BUILDING PLAN &

PLAN &
ELEVATIONS EXISTING

X300