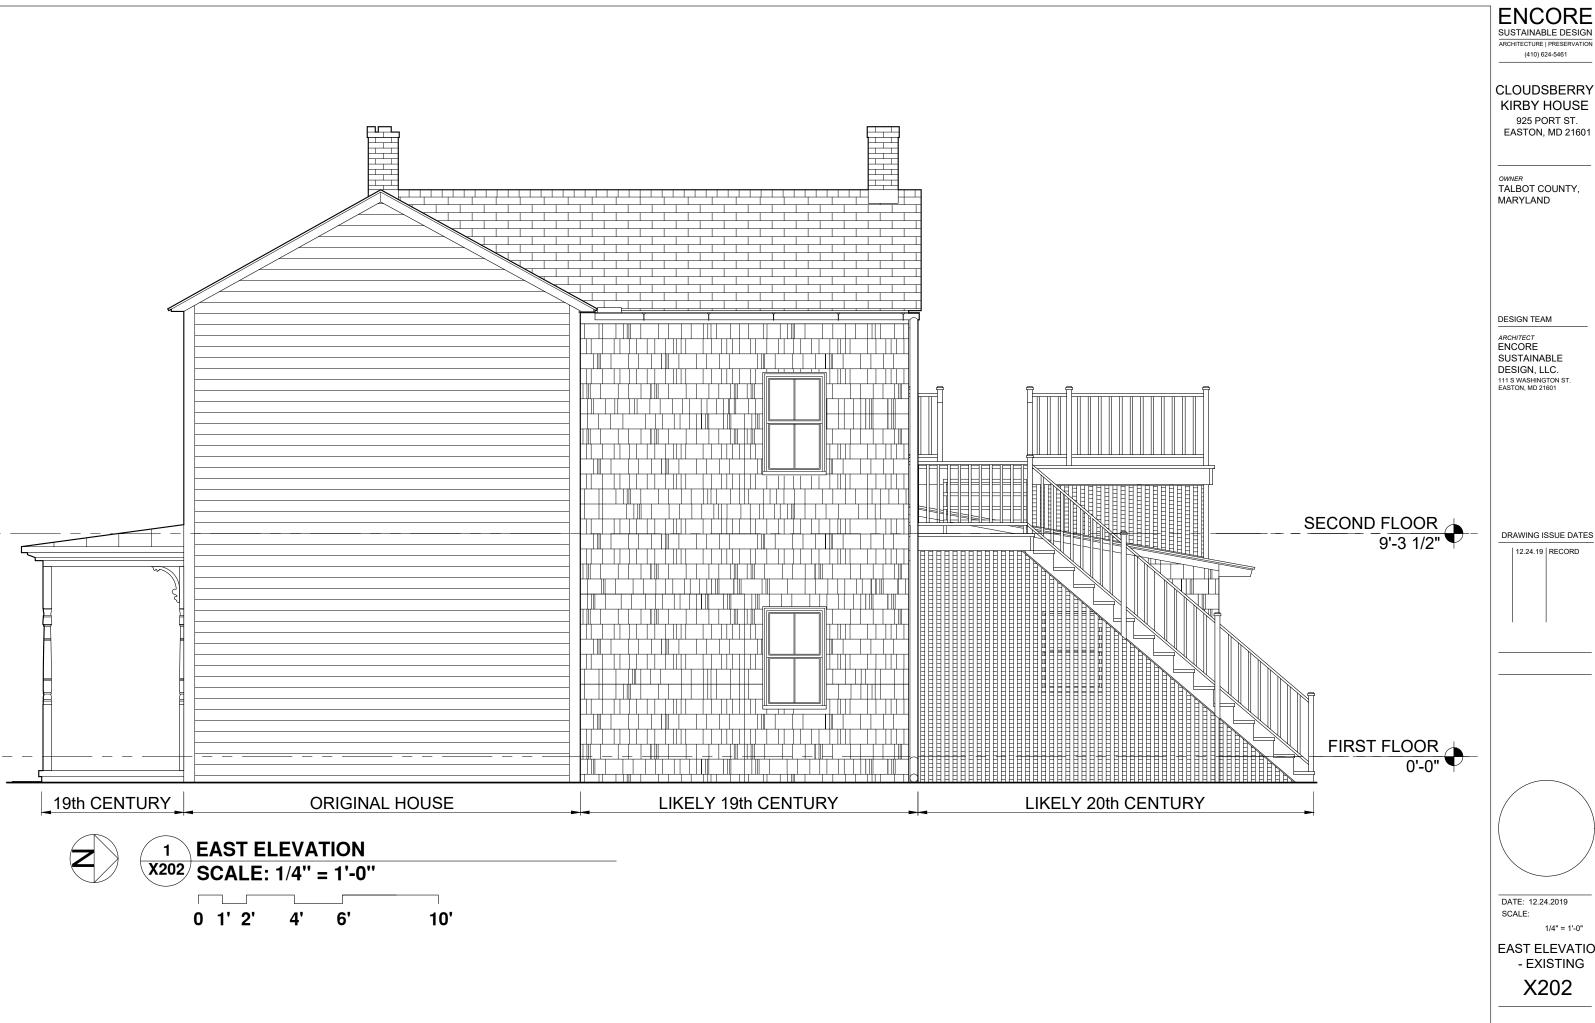

DRAWING ISSUE DATES

12.24.19 | RECORD

DATE: 12.24.2019

1/4" = 1'-0"

EAST ELEVATION - EXISTING

ENCORE SUSTAINABLE DESIGN

(410) 624-5461

**CLOUDSBERRY** KIRBY HOUSE 925 PORT ST.