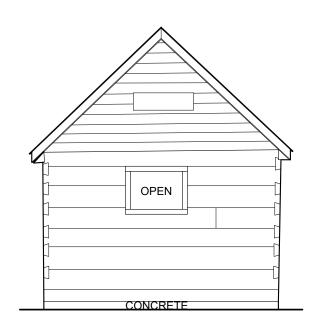

DRAWING ISSUE DATES

| 12.24.19 | RECORD

DATE: 12.24.2019 SCALE: 1/4" = 1'-0" OUT BUILDING PLAN &

PLAN &
ELEVATIONS EXISTING

X300