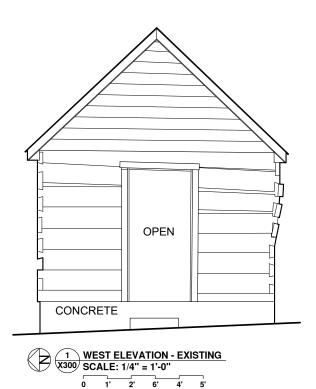

DRAWING ISSUE DATES

| 12.24.19 | RECORD

DATE: 12.24.2019 SCALE: 1/4" = 1'-0" OUT BUILDING PLAN &

PLAN &
ELEVATIONS EXISTING

X300