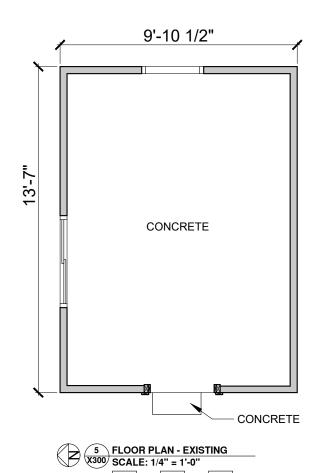

DRAWING ISSUE DATES

| 12.24.19 | RECORD

DATE: 12.24.2019 SCALE: 1/4" = 1'-0" OUT BUILDING PLAN &

PLAN &
ELEVATIONS EXISTING

X300