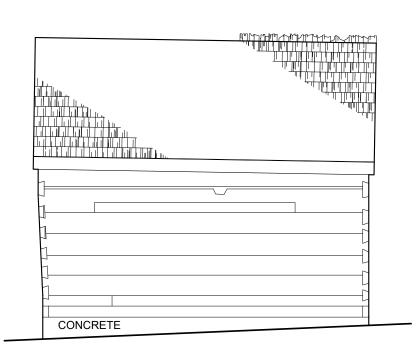

DRAWING ISSUE DATES

| 12.24.19 | RECORD

DATE: 12.24.2019 SCALE: 1/4" = 1'-0" OUT BUILDING PLAN &

PLAN &
ELEVATIONS EXISTING

X300